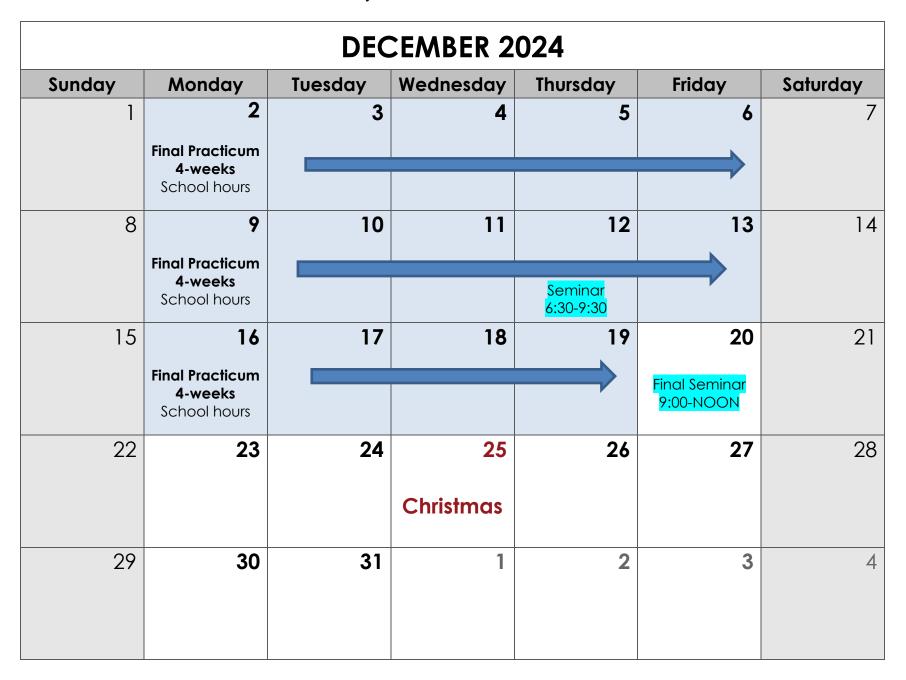

| NOVEMBER 2024 |                                |                             |                                                     |                             |        |                                                                   |  |
|---------------|--------------------------------|-----------------------------|-----------------------------------------------------|-----------------------------|--------|-------------------------------------------------------------------|--|
| Sunday        | Monday                         | Tuesday                     | Wednesday                                           | Thursday                    | Friday | Saturday                                                          |  |
|               |                                |                             |                                                     |                             | 1      | Secondary Curriculum and Technical Supports 9:00-3:30             |  |
| 3             | 4                              | Positive Behaviour Supports | Boardmaker<br>with Julia Steil                      | Positive Behaviour Supports | 8      | Secondary<br>Curriculum and<br>Technical<br>Supports<br>9:00-3:30 |  |
| 10            | <b>11</b> Veterans Day         | Positive Behaviour Supports | Practicum<br>Seminar w. Alan<br>Millar<br>6:30-9:30 | Positive Behaviour Supports | 15     | Secondary Curriculum and Technical Supports 9:00-3:30             |  |
| 17            | 18                             | Positive Behaviour Supports | Practicum<br>Seminar w. Alan<br>Millar              | 21                          | 22     | Secondary Curriculum and Technical Supports 9: 00-3:30            |  |
| 24            | 25 Final Practicum             | 26                          | 27                                                  | 28                          | 29     | 30                                                                |  |
|               | <b>4-weeks</b><br>School hours |                             |                                                     | Seminar<br>6:30-9:30        |        |                                                                   |  |